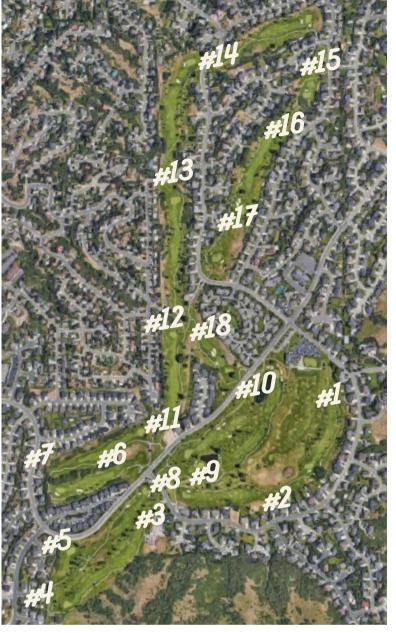

### **CORPORATE TOURNAMENT Sponsor Locations** Hole #1 - Eaglewood DR. Hole #3 - Eaglewood Loop Hole #6 - Eagle Ridge DR. Hole #8 - Eaglewood Loop Hole #10 - Eagle Ridge DR. Hole #11 - Eagle Ridge DR. Hole #13 - Foxhill Road Hole #14 - Eaglewood DR. Hole #15 - Fairway Place Hole #17 - Eaglewood DR.